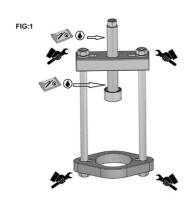

## **Rear Trailing Arm Bush Tool - for Ford Focus**

Designed to be used on vehicle, the 7960 rear trailing arm bush tool allows the user to removes and fit the front bush on the rear arm of the Ford Focus from 2012.

## **Additional Information**

- · On-vehicle bush extraction and insertion.
- Applications include: Ford C-Max, Focus and Kuga II (from 2012); fits OE bush number 1 692 849. Volvo V40 (from 2015) OE bush 31360092.
- · Includes bush fitting and extraction cups for both bush sizes from 2012.
- Extraction and insertion cups can be used on a workshop press where required.
- Made in Sheffield. Uses a threaded force screw keep the thread clean and well lubricated with molybdenum disulphide grease before
  use.