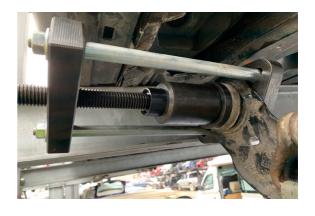

## **Rear Trailing Arm Bush Tool - for Ford Focus**

Designed to be used on vehicle, the 7960 rear trailing arm bush tool allows the user to removes and fit the front bush on the rear arm of the Ford Focus from 2012.

## **Additional Information**

- · On-vehicle bush extraction and insertion.
- Applications include: Ford C-Max, Focus and Kuga II (from 2012); fits OE bush number 1 692 849. Volvo V40 (from 2015) OE bush 31360092.
- · Includes bush fitting and extraction cups for both bush sizes from 2012.
- Extraction and insertion cups can be used on a workshop press where required.
- Made in Sheffield. Uses a threaded force screw keep the thread clean and well lubricated with molybdenum disulphide grease before
  use.