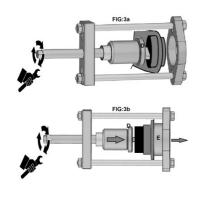

## **Rear Trailing Arm Bush Tool - for Ford Focus**

Designed to be used on vehicle, the 7960 rear trailing arm bush tool allows the user to removes and fit the front bush on the rear arm of the Ford Focus from 2012.

## **Additional Information**

- · On-vehicle bush extraction and insertion.
- Applications include: Ford C-Max, Focus and Kuga II (from 2012); fits OE bush number 1 692 849. Volvo V40 (from 2015) OE bush 31360092.
- · Includes bush fitting and extraction cups for both bush sizes from 2012.
- Extraction and insertion cups can be used on a workshop press where required.
- Made in Sheffield. Uses a threaded force screw keep the thread clean and well lubricated with molybdenum disulphide grease before
  use.