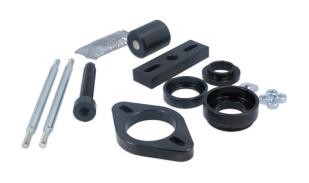

## **Rear Trailing Arm Bush Tool - for Ford Focus**

Designed to be used on vehicle, the 7960 rear trailing arm bush tool allows the user to removes and fit the front bush on the rear arm of the Ford Focus from 2012.

## **Additional Information**

- · On-vehicle bush extraction and insertion.
- Applications include: Ford C-Max, Focus and Kuga II (from 2012); fits OE bush number 1 692 849. Volvo V40 (from 2015) OE bush 31360092.
- · Includes bush fitting and extraction cups for both bush sizes from 2012.
- Extraction and insertion cups can be used on a workshop press where required.
- Made in Sheffield. Uses a threaded force screw keep the thread clean and well lubricated with molybdenum disulphide grease before
  use.