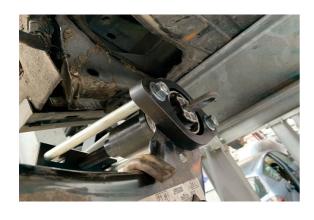

## **Rear Trailing Arm Bush Tool - for Ford Focus**

Designed to be used on vehicle, the 7960 rear trailing arm bush tool allows the user to removes and fit the front bush on the rear arm of the Ford Focus from 2012.

## **Additional Information**

- · On-vehicle bush extraction and insertion.
- Applications include: Ford C-Max, Focus and Kuga II (from 2012); fits OE bush number 1 692 849. Volvo V40 (from 2015) OE bush 31360092.
- · Includes bush fitting and extraction cups for both bush sizes from 2012.
- Extraction and insertion cups can be used on a workshop press where required.
- Made in Sheffield. Uses a threaded force screw keep the thread clean and well lubricated with molybdenum disulphide grease before
  use.